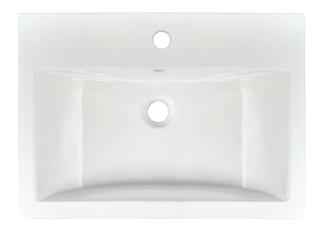

# OVERMOUNT WHITE RECTANGLE PORCELAIN 2417

#### SIN-POR-VOMRECWHT-2417

This stunning white rectangular overmount vanity sink is crafted of durable porcelain to meet the demands of everyday use.

Its neutral white color and contemporary angled sides bring a signature look to master baths, guest baths and powder rooms.

Easy to clean, this sizable 24" porcelain sink features a beautifully designed 7  $\frac{1}{2}$ " basin and overflow hole, making it as practical as it is elegant.

The perfect complement to your bathroom vanity, you can count on this sink to provide years of enduring beauty.