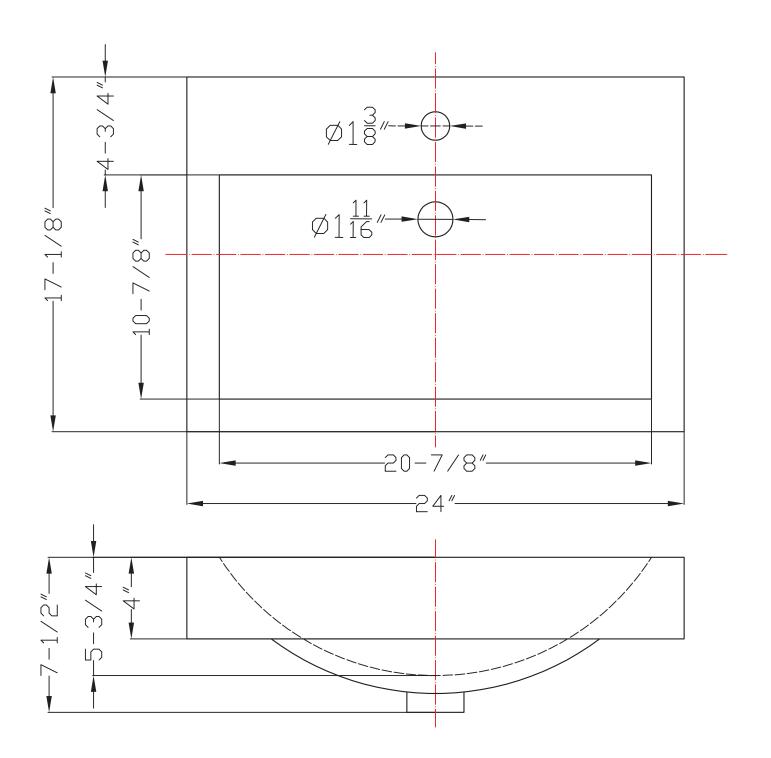

#### **DRAWING:**

## **SPECS**

Overall Size: **24" x 17"**Bowl Size: **21" x 11"** 

Depth: **7.5**"

Drain Opening: 1<sup>11</sup>/<sub>16</sub>" Installation: **Overmount** 

Finish: Porcelain

Minimum Cabinet Size: 27"

These sinks are listed by the International Association of Plumbing and Mechanical Officials as meeting the requirements of the Uniform Plumbing Code.