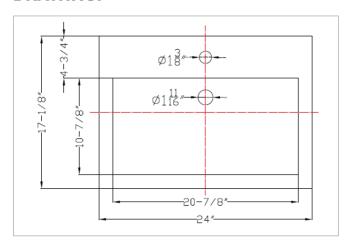

#### **DRAWING:**

## **SPECS**

Overall Size: **24" x 17"**Bowl Size: **21" x 11"** 

Depth: **7.5**"

Drain Opening: 1<sup>11</sup>/<sub>16</sub>" Installation: **Overmount** 

Finish: Porcelain

Minimum Cabinet Size: 27"

These sinks are listed by the International Association of Plumbing and Mechanical Officials as meeting the requirements of the Uniform Plumbing Code.